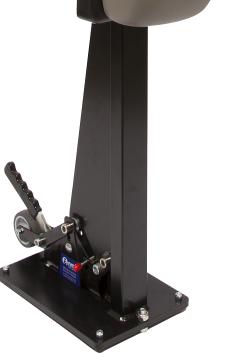

## **FEATURES**

- Weight 13kg
- Straight pad design
- Provides back and headrest support for wheelchair users
- ■To be used in conjunction with 4 point tie down webbing and wheelchair occupant belts
- Mounted on a single Millennium Fitting
- Variable height to better suit the user's needs

## **DIMENSIONS** 175mm Height Adjustable 1240mm - 1360mm