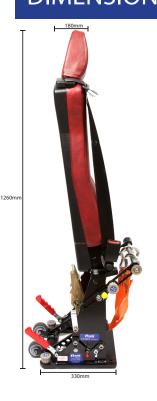

# 1260mm 1260mm 1270mm 270mm 270mm 270mm 270mm 270mm

## **DIMENSIONS**

**NOTE 1** Any dimensions given are for the purpose of guidance only.