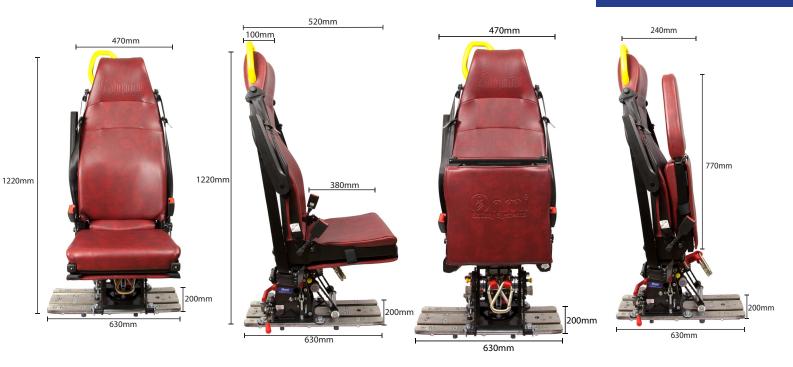

# DIMENSIONS

**NOTE 1** It is not possible to test every configuration of seat width, accessory combination, leg height, position and type or seat belt requirement. Therefore compliance can not be assumed where there is deviation from the standard supply or assembly method. Advantages of the product may be lost if insuffcient consideration is given to the installation method. **2** Full compliance to seat belt anchorage regulations can only be achived through in vehicle testing. **3** Product improvement may affect specifications. **4** Any dimensions given are for the purpose of guidance only.