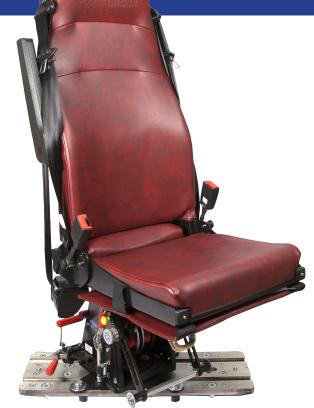

#### ■Weight 47kg

- A tested back and headrest support solution for wheelchair users
- Easy glide and rotate system
- Maintains seating capacity whilst transporting wheelchair users
- Optional accessories include armrests and grab handle