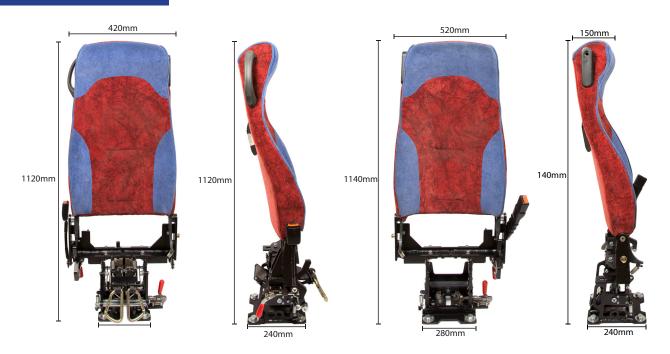

## **DIMENSIONS**

**NOTE 1** It is not possible to test every configuration of seat width, accessory combination, leg height, position and type or seat belt requirement. Therefore compliance can not be assumed where there is deviation from the standard supply or assembly method. Advantages of the product may be lost if insufficient consideration is given to the installation method. **2** Full compliance to seat belt anchorage regulations can only be achived through in vehicle testing. **3** Product improvement may affect specifications. **4** Any dimensions given are for the purpose of guidance only.