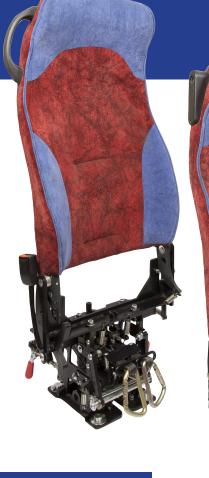

## NMI MAGIC SEAT TECHNICAL DATA

- Weight 14kg Window seat Weight 20kg - Wheelchair seat
- Fully tested with a variety of different seat manufacturers
- Secured to the floor with the NMI floor pocket system